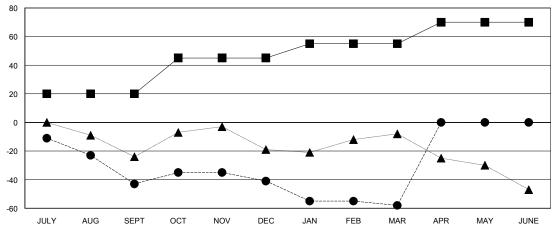

| <b>-</b> | CURRENT YEAR GOALS FOR NEW |
|----------|----------------------------|
| LEVAD    | EDC                        |

- CURRENT YEAR ACTUAL MEMBERS

- ▲ - LAST YEAR ACTUAL MEMBERS

| DROPPED CLUBS: 0 |     |
|------------------|-----|
| DROPPED MEMBERS  |     |
| DECEASED         | 16  |
| CLUB CANCELLED   | 0   |
| OTHER            | 137 |
| TOTAL            | 153 |